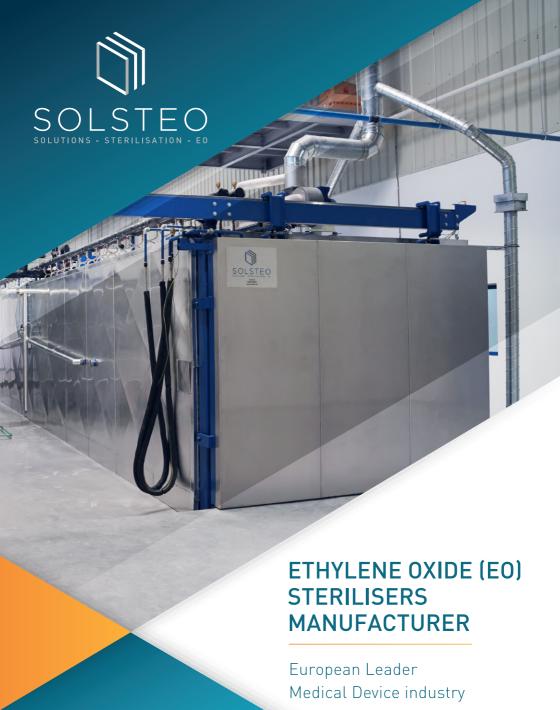

### **EO** sterilisers

- Custom-designed EO sterilisers from 1m³ to 100m³ (32 pallets)
- Built to last: 10-year guarantee on construction design
- 100% Made in France